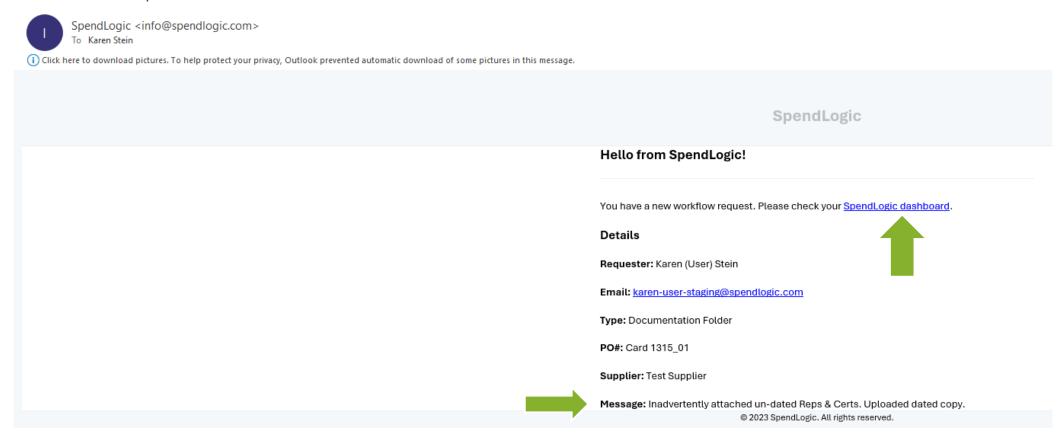

### Reviewer will receive Workflow email that includes explanation

#### New Workflow Request

Reviewer will click on the hyperlink in the email to be taken to their Workflow dashboard.

- Reviewer will open the DF from their Workflow Dashboard.
- For any Yellow flag on the Right Hand folder, reviewer will need to review.
- NOTE: Reviewer need only re-review the folders with yellow flags. They do not have to re-review the entire package.
- Comments from Buyer, if any, will appear in "Author Comments". This will help explain to the Reviewer what they're looking for.