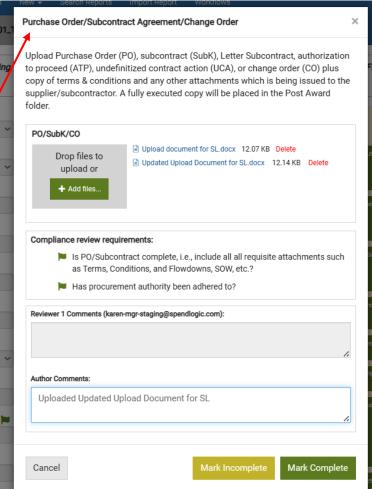

- > Click on the folder(s) requiring a change
- > Make your changes
- > Author Comments provide further explanation to the reviewer (not required but highly recommended)
- > Mark Complete

Note the flag that was previously green is now yellow.