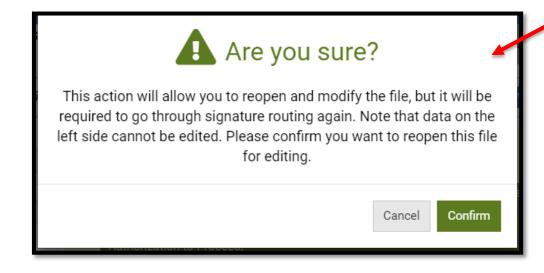

When you click "Submit" your Re-opened and Edited package, you will be prompted to provide a brief explanation for the edit.

Whatever you type here will be displayed in the email notification received by the Reviewers.