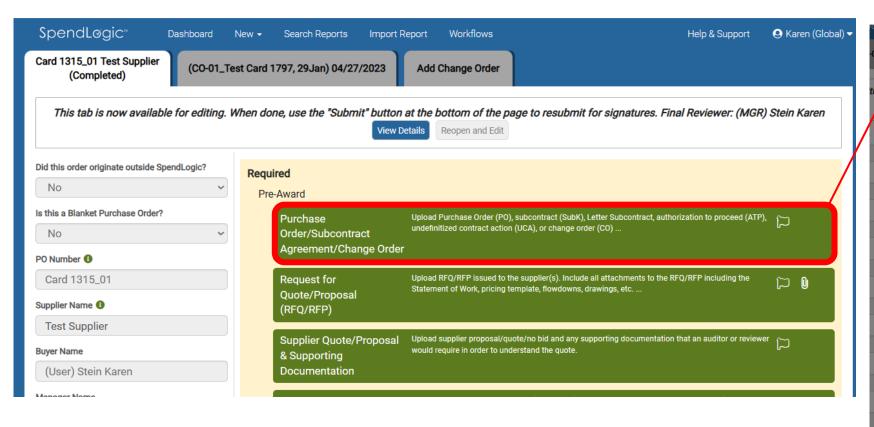

- > Click on the folder(s) requiring a change
- > Make your changes
- > Author Comments provide further explanation to the reviewer (not required but highly recommended)
- > Mark Complete

Note the flag that was previously green is now yellow.