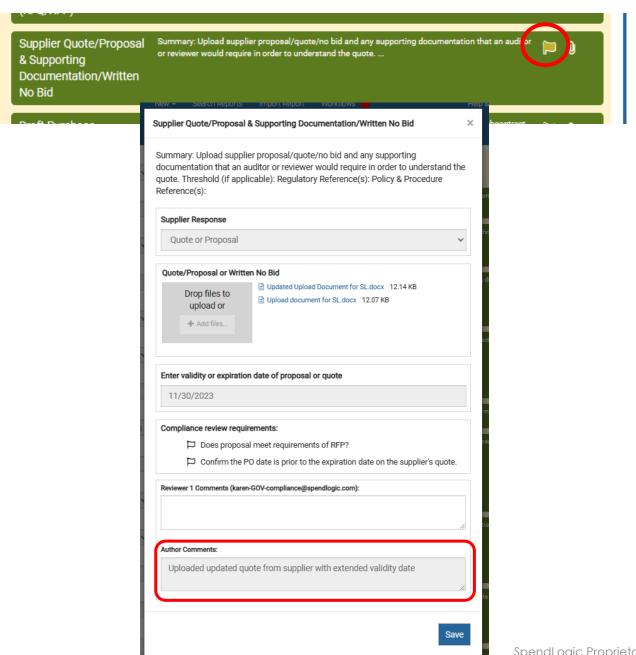

#### New Workflow Request

Reviewer will click on the hyperlink in the email to be taken to their Workflow dashboard.

- Reviewer will open the DF from their Workflow Dashboard.
- For any Yellow flag on the Right Hand folder, reviewer will need to review.
- NOTE: Reviewer need only re-review the folders with yellow flags. They do not have to re-review the entire package.
- Comments from Buyer, if any, will appear in "Author Comments". This will help explain to the Reviewer what they're looking for.

- Reviewer will mark the compliance flags as appropriate (RED or GREEN) (refer to How to Complete a Review found under Help & Resources).
- Reviewer may, but it is not required, add any Comments.
- Once complete, click "Save".
- Move on to next yellow flag (if any).