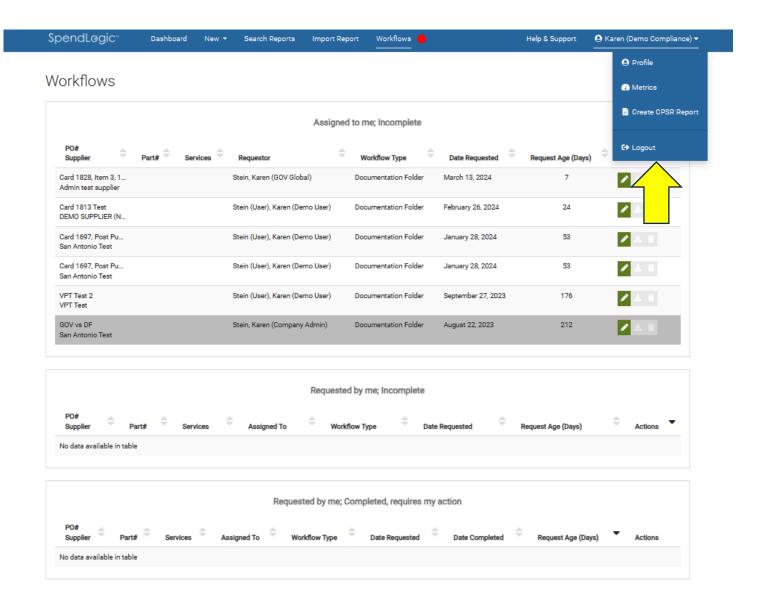

#### New Workflow Request

Reviewer will click on the hyperlink in the email to be taken to their Workflow dashboard.

- Reviewer will open the DF from their Workflow Dashboard.
- For any Yellow flag on the Right Hand folder, reviewer will need to review.
- NOTE: Reviewer need only re-review the folders with yellow flags. They do not have to re-review the entire package.
- Comments from Buyer, if any, will appear in "Author Comments". This will help explain to the Reviewer what they're looking for.

### Back to Workflows Dashboard

You will be taken back to Dashboard after you submit.

If you have no other reviews, click on your user name, then Logout.