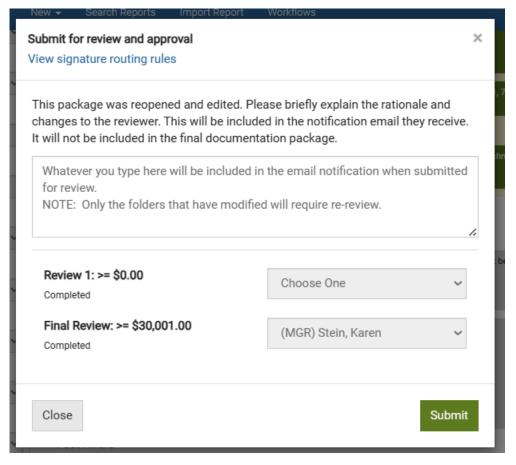

When you click "Submit" your Re-opened and Edited package, you will be prompted to provide a brief explanation for the edit.

Whatever you type here will be displayed in the email notification received by the Reviewers.

Reviewers will only be required to review the Edited folders and not the entire package.

They will follow the same review process by ensuring all compliance review flags are green (or red if there are issues), Save, and then Submit.