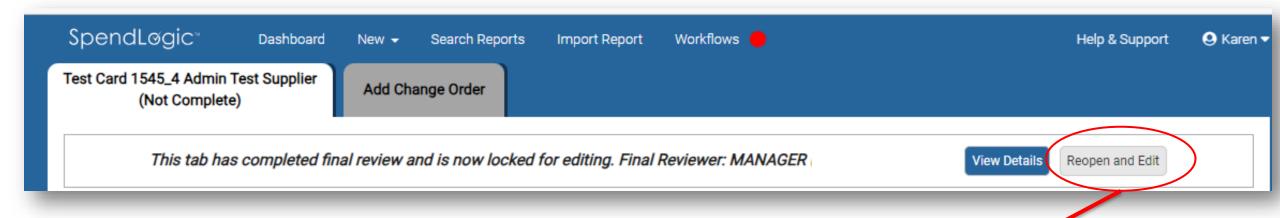

# The Buyer

Buyer will locate the PO Package requiring attention.

Buyer will navigate to the tab (i.e., award tab or a change order) and click on "Reopen and Edit".

NOTE: Each tab will have its own banner. Be sure to reopen and edit the correct tab.