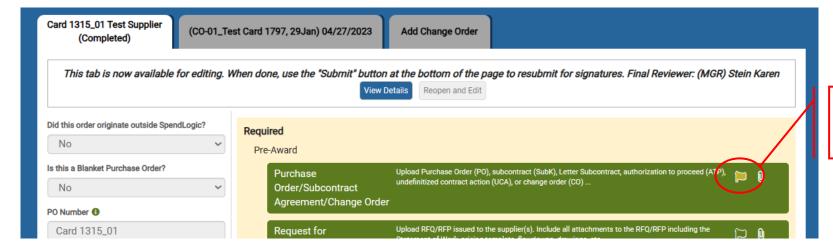

# The Buyer

Buyer will locate the PO Package requiring attention.

Buyer will navigate to the tab (i.e., award tab or a change order) and click on "Reopen and Edit".

NOTE: Each tab will have its own banner. Be sure to reopen and edit the correct tab.

- > Click on the folder(s) requiring a change
- > Make your changes
- > Author Comments provide further explanation to the reviewer (not required but highly recommended)
- > Mark Complete

Note the flag that was previously green is now yellow.