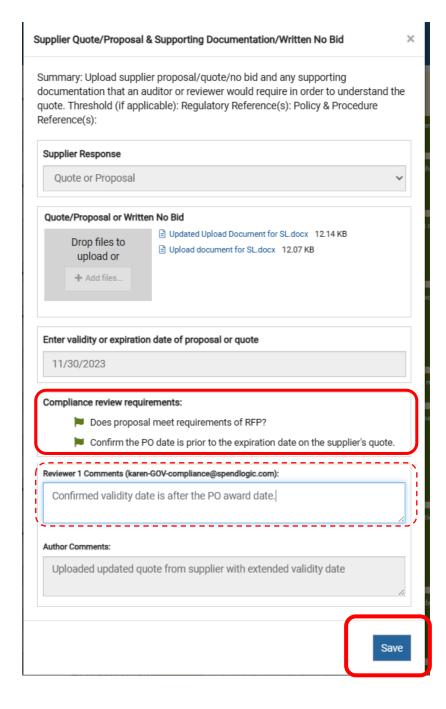

- Reviewer will mark the compliance flags as appropriate (RED or GREEN) (refer to How to Complete a Review found under Help & Resources).
- Reviewer may, but it is not required, add any Comments.
- Once complete, click "Save".
- Move on to next yellow flag (if any).