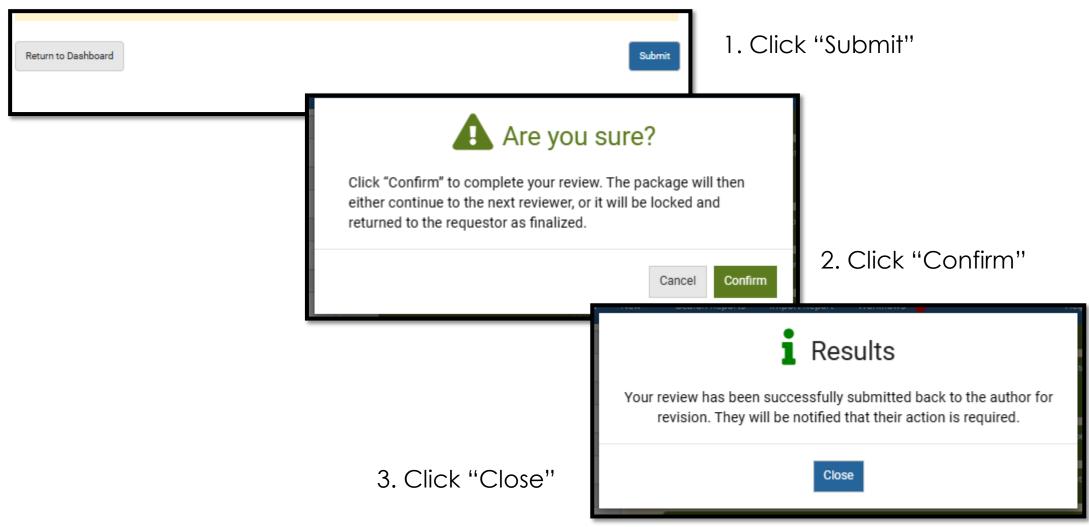

### When Re-Review is complete...

### Back to Workflows Dashboard

You will be taken back to Dashboard after you submit.

If you have no other reviews, click on your user name, then Logout.